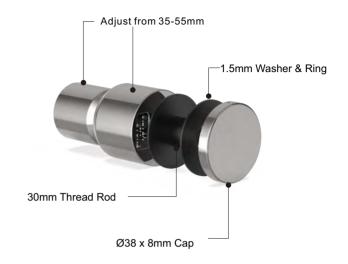

PREMIUM GLASS & HARDWARE

Drawing ID

SOF-AJ38X

| Diameter | Spacer     | Available Finished |               |              |                  |       |                |  |
|----------|------------|--------------------|---------------|--------------|------------------|-------|----------------|--|
|          |            |                    | Polish<br>S.S | Satin<br>S.S | Texture<br>Black | White | Bruss<br>Brass |  |
| Ø38      | 5mm        |                    | •             | •            | •                | •     | •              |  |
| Ø38      | 10mm       |                    | •             | •            | •                | •     | •              |  |
| Ø38      | 20mm       |                    | •             | •            | •                | •     | •              |  |
| Ø38      | 25mm       |                    | •             | •            | •                | -     | -              |  |
| Ø38      | 30mm       |                    | •             | •            | •                | •     | •              |  |
| Ø38      | 40mm       |                    | •             | •            | •                | -     | -              |  |
| Ø38      | 50mm       |                    | •             | •            | •                | _     |                |  |
| Ø38      | Adiustable |                    | •             | •            | •                | _     | -              |  |

# CATALOGUE AND DESCRIPTION:

- Glass Fixing Systems
- > Standoff Series
- > Ø 38mm Range