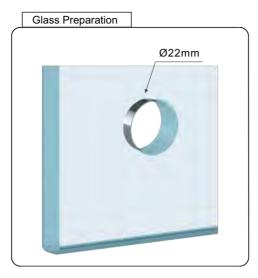

PREMIUM GLASS & HARDWARE

Drawing ID

SOF-AJ38X

| Diameter | Spacer     | Available Finished |               |              |                  |       |                |  |
|----------|------------|--------------------|---------------|--------------|------------------|-------|----------------|--|
|          |            |                    | Polish<br>S.S | Satin<br>S.S | Texture<br>Black | White | Bruss<br>Brass |  |
| Ø38      | 5mm        |                    | •             | •            | •                | •     | •              |  |
| Ø38      | 10mm       |                    | •             | •            | •                | •     | •              |  |
| Ø38      | 20mm       |                    | •             | •            | •                | •     | •              |  |
| Ø38      | 25mm       |                    | •             | •            | •                | -     | -              |  |
| Ø38      | 30mm       |                    | •             | •            | •                | •     | •              |  |
| Ø38      | 40mm       |                    | •             | •            | •                | -     | -              |  |
| Ø38      | 50mm       |                    | •             | •            | •                | _     |                |  |
| Ø38      | Adiustable |                    | •             | •            | •                | _     | -              |  |

# CATALOGUE AND DESCRIPTION:

- Glass Fixing Systems
- > Standoff Series
- > Ø 38mm Range