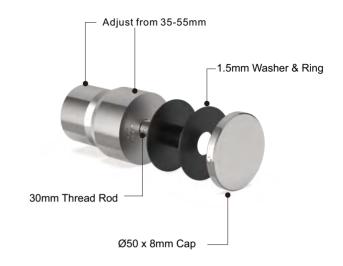

SOF-AJ50X

| Diameter | Spacer     | Available Finished |               |              |                  |       |                |  |
|----------|------------|--------------------|---------------|--------------|------------------|-------|----------------|--|
|          |            |                    | Polish<br>S.S | Satin<br>S.S | Texture<br>Black | White | Bruss<br>Brass |  |
| Ø50      | 5mm        |                    | •             | •            | •                | •     | •              |  |
| Ø50      | 10mm       |                    | •             | •            | •                | •     | •              |  |
| Ø50      | 20mm       |                    | •             | •            | •                | •     | •              |  |
| Ø50      | 25mm       |                    | •             | •            | •                | -     | -              |  |
| Ø50      | 30mm       |                    | •             | •            | •                | •     | •              |  |
| Ø50      | 40mm       |                    | •             | •            | •                | -     | -              |  |
| Ø50      | 50mm       |                    | •             | •            | •                | _     |                |  |
| Ø50      | Adiustable |                    | •             | •            | •                | -     | _              |  |

## MATERIAL:

316L Stainless Steel

# CATALOGUE AND DESCRIPTION:

- Glass Fixing Systems
- > Standoff Series
- > Ø 50mm Range