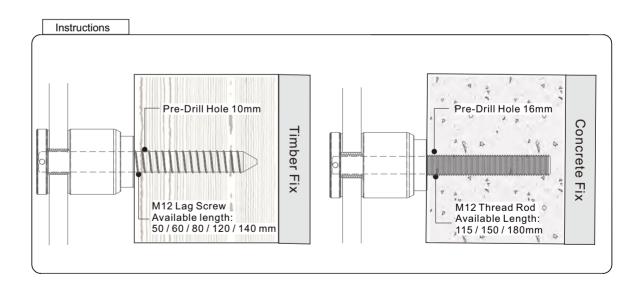

PREMIUM GLASS & HARDWARE

Drawing ID

SOF-AJ38X

| Diameter | Spacer     | Available Finished |               |              |                  |       |                |  |
|----------|------------|--------------------|---------------|--------------|------------------|-------|----------------|--|
|          |            |                    | Polish<br>S.S | Satin<br>S.S | Texture<br>Black | White | Bruss<br>Brass |  |
| Ø38      | 5mm        |                    | •             | •            | •                | •     | •              |  |
| Ø38      | 10mm       |                    | •             | •            | •                | •     | •              |  |
| Ø38      | 20mm       |                    | •             | •            | •                | •     | •              |  |
| Ø38      | 25mm       |                    | •             | •            | •                | -     | -              |  |
| Ø38      | 30mm       |                    | •             | •            | •                | •     | •              |  |
| Ø38      | 40mm       |                    | •             | •            | •                | -     | -              |  |
| Ø38      | 50mm       |                    | •             | •            | •                | _     |                |  |
| Ø38      | Adiustable |                    | •             | •            | •                | _     | -              |  |

# CATALOGUE AND DESCRIPTION:

- Glass Fixing Systems
- > Standoff Series
- > Ø 38mm Range