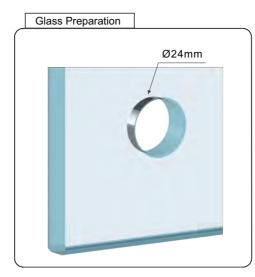

SOF-AJ50X

| Diameter | Spacer     | Available Finished |               |              |                  |       |                |  |
|----------|------------|--------------------|---------------|--------------|------------------|-------|----------------|--|
|          |            |                    | Polish<br>S.S | Satin<br>S.S | Texture<br>Black | White | Bruss<br>Brass |  |
| Ø50      | 5mm        |                    | •             | •            | •                | •     | •              |  |
| Ø50      | 10mm       |                    | •             | •            | •                | •     | •              |  |
| Ø50      | 20mm       |                    | •             | •            | •                | •     | •              |  |
| Ø50      | 25mm       |                    | •             | •            | •                | -     | -              |  |
| Ø50      | 30mm       |                    | •             | •            | •                | •     | •              |  |
| Ø50      | 40mm       |                    | •             | •            | •                | -     | -              |  |
| Ø50      | 50mm       |                    | •             | •            | •                | _     |                |  |
| Ø50      | Adiustable |                    | •             | •            | •                | -     | _              |  |

# CATALOGUE AND DESCRIPTION:

- Glass Fixing Systems
- > Standoff Series
- > Ø 50mm Range