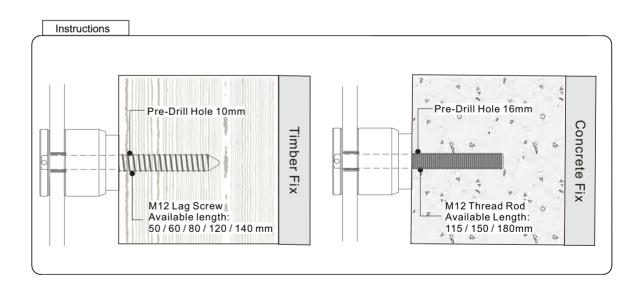

# CATALOGUE AND DESCRIPTION:

- Glass Fixing Systems
- > Standoff Series
- > Ø 38mm Range

# CATALOGUE AND DESCRIPTION:

- Glass Fixing Systems
- > Standoff Series
- > Ø 50mm Range